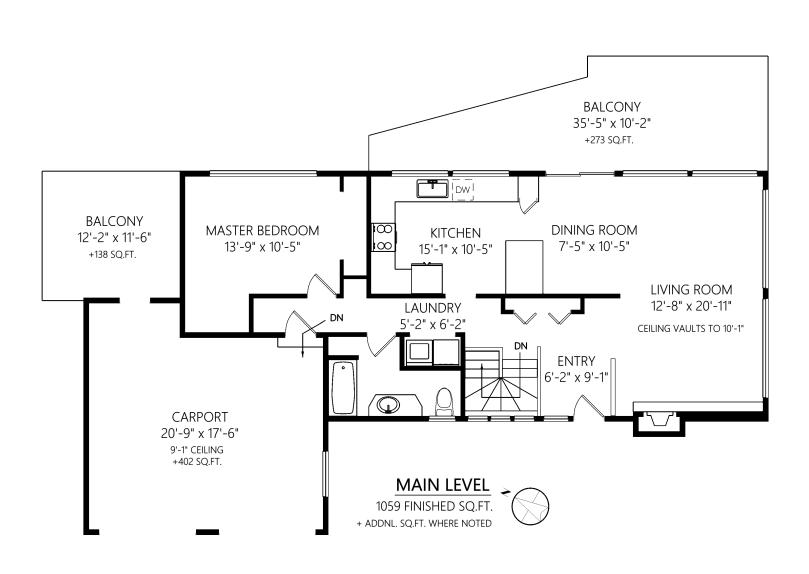

| _           |       | Fin. Sq.Ft. | UnFin. Sq.Ft. | Total Sq.Ft. |
|-------------|-------|-------------|---------------|--------------|
| Lower Level |       | 948         | 115           | 1063         |
| Main Level  |       | 1059        | 0             | 1059         |
|             | Total | 2007        | 115           | 2122         |

|             |       | Fin. Sq.Ft. | UnFin. Sq.Ft. | Total Sq.Ft. | Shown length and width dimensions are approximate.                       |
|-------------|-------|-------------|---------------|--------------|--------------------------------------------------------------------------|
| Lower Level |       | 948         | 115           | 1063         | Area sq.ft. is representative of the on-site measurements. (1" accuracy) |
| Main Level  |       | 1059        | 0             | 1059         |                                                                          |
|             | Total | 2007        | 115           | 2122         | standard                                                                 |