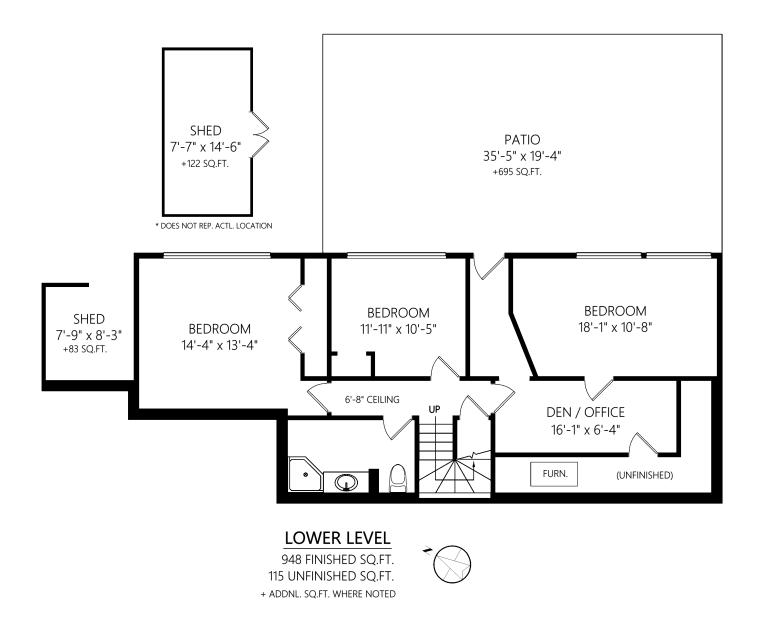

| Fin. Sq.Ft. | UnFin. Sq.Ft. | Total Sq.Ft. | Shown length and width dimensions are approximate.                       |
|-------------|---------------|--------------|--------------------------------------------------------------------------|
| 948         | 115           | 1063         | Area sq.ft. is representative of the on-site measurements. (1" accuracy) |
| 1059        | 0             | 1059         |                                                                          |

| _           |       | Fin. Sq.Ft. | UnFin. Sq.Ft. | Total Sq.Ft. |
|-------------|-------|-------------|---------------|--------------|
| Lower Level |       | 948         | 115           | 1063         |
| Main Level  |       | 1059        | 0             | 1059         |
|             | Total | 2007        | 115           | 2122         |

|             |       | Fin. Sq.Ft. | UnFin. Sq.Ft. | Total Sq.Ft. | Shown length and width dimensions are approximate.                       |
|-------------|-------|-------------|---------------|--------------|--------------------------------------------------------------------------|
| Lower Level |       | 948         | 115           | 1063         | Area sq.ft. is representative of the on-site measurements. (1" accuracy) |
| Main Level  |       | 1059        | 0             | 1059         |                                                                          |
|             | Total | 2007        | 115           | 2122         | standard                                                                 |